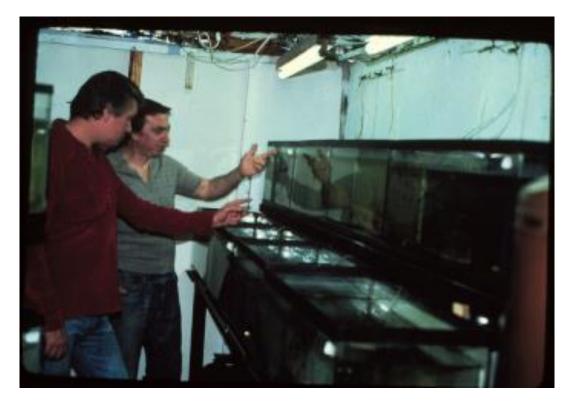

# Vic Pieto (East Coast Guppy Association)

Ed Richmond (East Coast Guppy Assoc / South Jersey Gppy Group)

Ed Richmond and John Cashill Both East Coast Guppy Association

George Vincent and Ed Richmond in his newest fish room (both SJGG members)