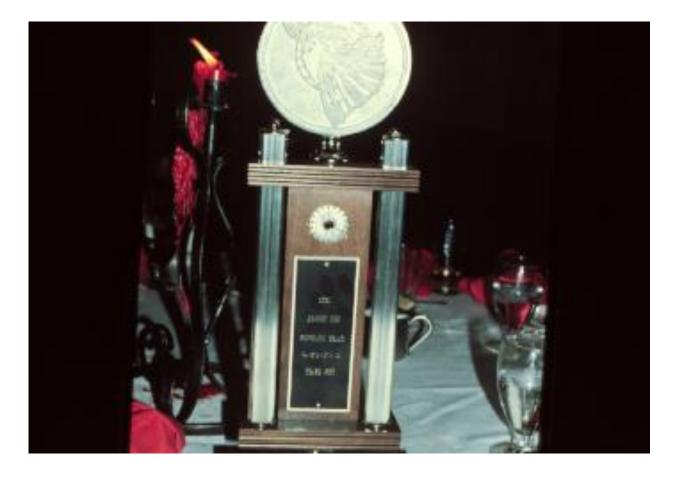

ish room (both SJGG members)





Frank Schulterbrandt (Big Apple Guppy Group / South Jersey Guppy Group) (My first, First Place Best Of Show Delta Award) ECGA IFGA ANNUAL



Fred Salandy and his lady friend (Big Apple Group / South Jersey Group)



## Dave Polunas (SJGG) and Bill Orth at an IFGA annual



# Vernon Stuart (SJGG) at an IFGA annual



## Freddy Fragasso East Coast Guppy Association









Rich Bader, Ken Klimple (ECGA) Barbara Hirth (SJGG) at an East Coast Annual



#### Ladies hard at work for an East Coast IFGA Annual show



#### A young Stan Shubel (Michigan Guppy Breeders)



Dennis Hirth (SJGG) Ted Lobelo (GAIC) and Clint Price (SJGG)



Paul Jacobs (SJGG)



Someone sent me these two photos at a European Show maybe (Germany)





#### IFGA ANNUAL COLOR CLASS AWARD