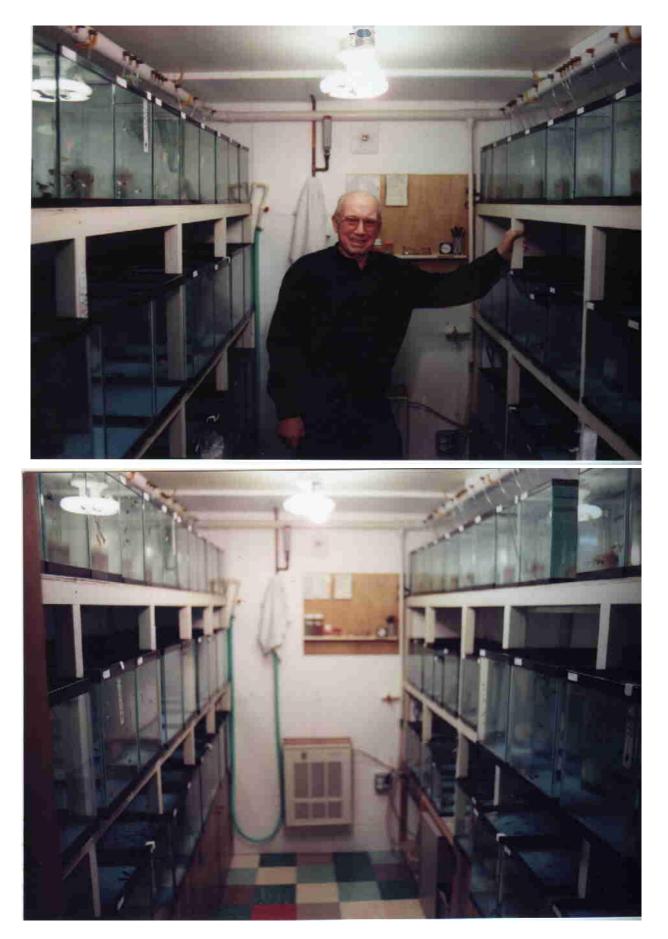

## Gene Baudier (East Coast Guppy Association)







Gene's New fish room



# Jon Madsen (South Jersey Guppy Group)



# Warren Burke (Big Apple Guppy Group)





# Vic Pieto (East Coast Guppy Association)





Ed Richmond (East Coast Guppy Assoc / South Jersey Gppy Group)



Ed Richmond and John Cashill Both East Coast Guppy Association



George Vincent and Ed Richmond in his newest fish room (both SJGG members)





Frank Schulterbrandt (Big Apple Guppy Group / South Jersey Guppy Group) (My first, First Place Best Of Show Delta Award) ECGA IFGA ANNUAL



Fred Salandy and his lady friend (Big Apple Group / South Jersey Group)



## Dave Polunas (SJGG) and Bill Orth at an IFGA annual



# Vernon Stuart (SJGG) at an IFGA annual



## Freddy Fragasso East Coast Guppy Association









Rich Bader, Ken Klimple (ECGA) Barbara Hirth (SJGG) at an East Coast Annual



#### Ladies hard at work for an East Coa