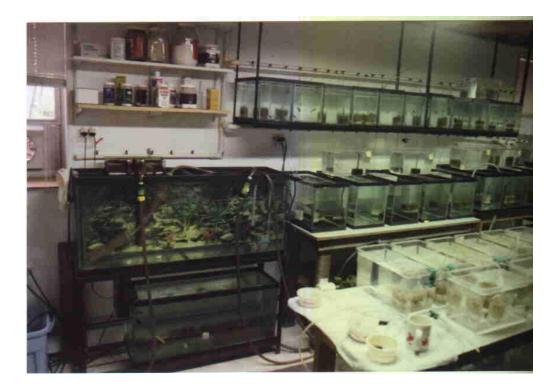

## Gene Baudier (East Coast Guppy Association)







Gene's New fish room



# Jon Madsen (South Jersey Guppy Group)



# Warren Burke (Big Apple Guppy Group)





# Vic Pieto (East Coast Guppy Association)





Ed Richmond (East Coast Guppy Assoc / South Jersey Gppy Group)



Ed Richmond and John Cashill Both East Coast Guppy Association



George Vincent and Ed Richmond in his newest fish room (both SJGG members)





Frank Schulterbrandt (Big Apple Guppy Group / South Jersey Guppy Group) (My first, First Place Best Of Show Delta Award) ECGA IFGA ANNUAL



Fred Salandy and his lady friend (Big Apple Group / South Jersey Group)



## Dave Polunas (SJGG) and Bill Orth at an IFGA annual



# Vernon Stuart (SJGG) at an IFGA annual



## Freddy Fragasso East Coast Guppy Association









Rich Bader, Ken Klimple (ECGA) Barbara Hirth (SJGG)